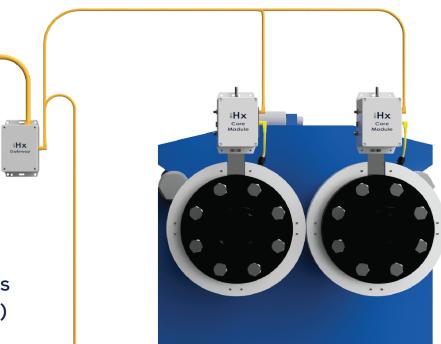

#### Cloud Enabled | Easy to Install Hardware | Flexible Configurations

The Hx System is a versatile solution of sensors & electronics that offers remote & real-time performance monitoring & predictive analytics for heat exchangers.

- Real-time data dashboard
- Predict performance changes based on past & current data
- Flexible connectivity (Wired or Wireless)
- Power w/battery or DC wall adapter
- Adaptable w/existing plant instrumentation
- May be optioned with additional flowmeters
- Eliminate process downtime w/wafer flange or clamp-on sensor mounts for seamless installs/removals

#### Measurable Parameters

% Change in Relative Performances | Heat Transfer Rates Thermal Efficiencies | Log Mean Temp. Difference (LMTD) Fouling Factors (flowrate data required) | User Defined KPIs



### **Typical Wired Configuration**





### **Typical Wireless Configuration**





ie. digital/analog flowmeter

#### Software Dashboard





- Intuitive design
- Customizable to suit user needs
  - Configurable alerts & alarms