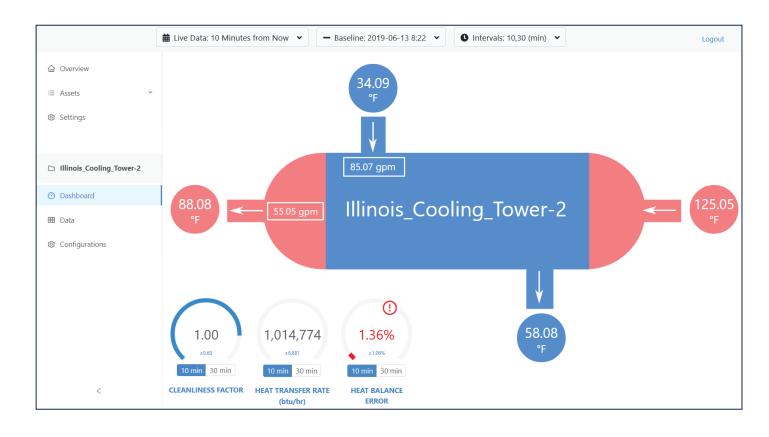

#### Software Dashboard

- Intuitive design
- Customizable to suit user needs
  - Configurable alerts & alarms