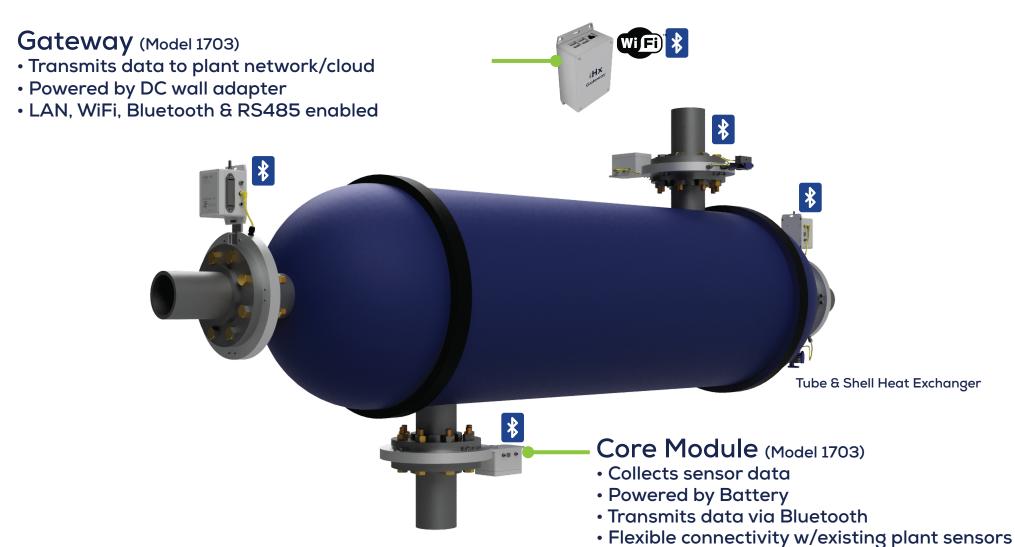

ystem is a versatile solution of sensors & electronics that offers remote & real-time performance monitoring & predictive analytics for heat exchangers.

- Real-time data dashboard
- Predict performance changes based on past & current data
- Flexible connectivity (Wired or Wireless)
- Power w/battery or DC wall adapter
- Adaptable w/existing plant instrumentation
- May be optioned with additional flowmeters
- Eliminate process downtime w/wafer flange or clamp-on sensor mounts for seamless installs/removals

#### Measurable Parameters

% Change in Relative Performances | Heat Transfer Rates Thermal Efficiencies | Log Mean Temp. Difference (LMTD) Fouling Factors (flowrate data required) | User Defined KPIs



### **Typical Wired Configuration**





### **Typical Wireless Configuration**





ie. digital/analog flowmeter

#### Software Dashboard





- Intuitive design
- Customizable to suit user needs
  - Configurable alerts & alarms