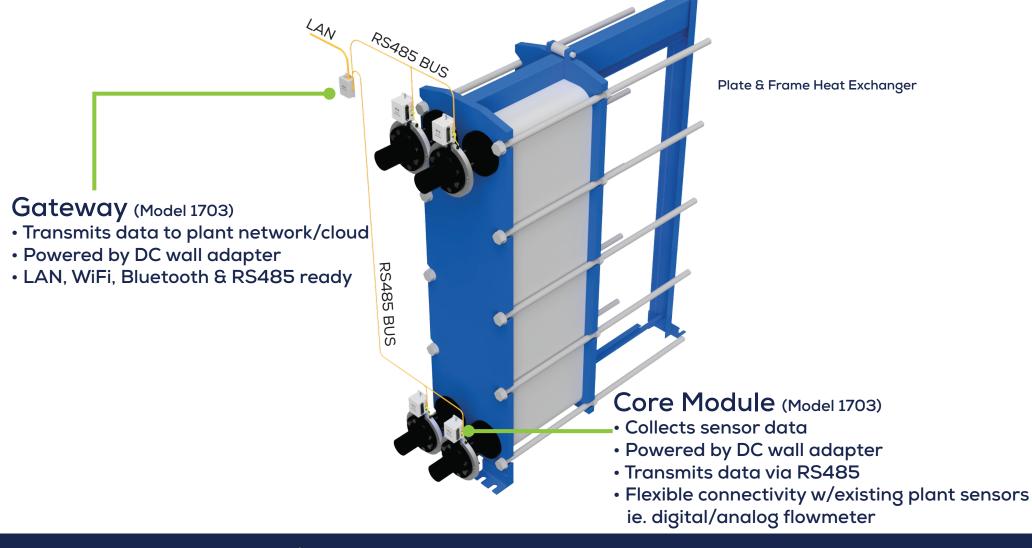

Hardware | Flexible Configurations

The Hx System is a versatile solution of sensors & electronics that offers remote & real-time performance monitoring & predictive analytics for heat exchangers.

- Real-time data dashboard
- Predict performance changes based on past & current data
- Flexible connectivity (Wired or Wireless)
- Power w/battery or DC wall adapter
- Adaptable w/existing plant instrumentation
- May be optioned with additional flowmeters
- Eliminate process downtime w/wafer flange or clamp-on sensor mounts for seamless installs/removals

#### Measurable Parameters

% Change in Relative Performances | Heat Transfer Rates Thermal Efficiencies | Log Mean Temp. Difference (LMTD) Fouling Factors (flowrate data required) | User Defined KPIs



### **Typical Wired Configuration**





### **Typical Wireless Configuration**





ie. digital/analog flowmeter

#### Software Dashboard





- Intuitive design
- Customizable to suit user needs
  - Configurable alerts & alarms